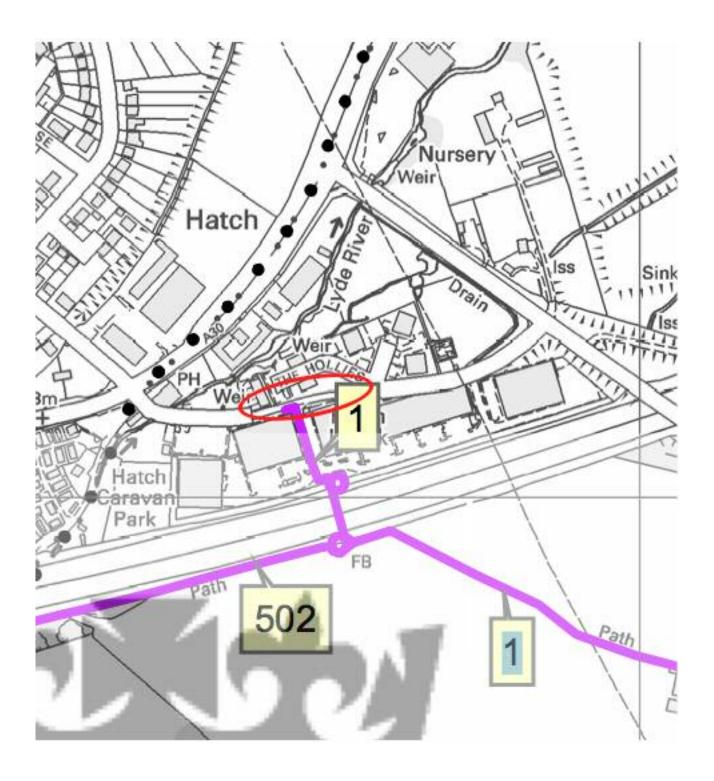

# 4 PUBLIC SESSION

Concerns expressed regarding condition of footway (north of M3), route of Old Greywell Road, leading to FP1 over M3. Blocked by branches. See **APPENDIX I**.

Members of the public left the meeting with the thanks of the Parish Council.

## **APPENDIX I.I – THE HATCH – HOLLIES FOOTWAY**

## **APPENDIX I.II – THE HATCH – HOLLIES FOOTWAY**