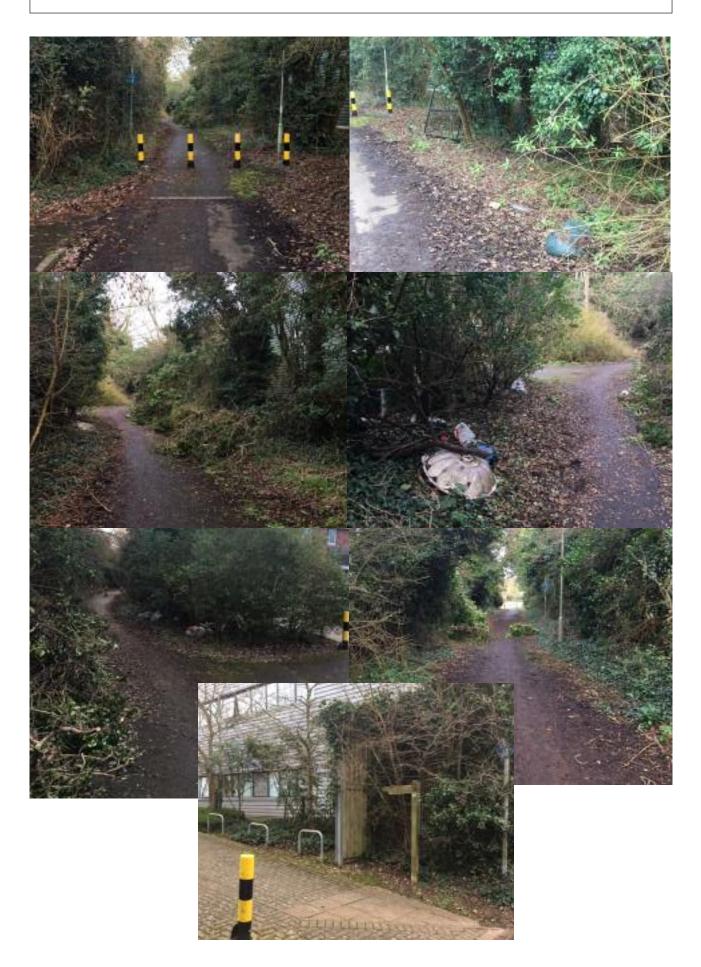

# 4 PUBLIC SESSION

Concerns expressed regarding condition of footway (north of M3), route of Old Greywell Road, leading to FP1 over M3. Blocked by branches. See **APPENDIX I**.

Members of the public left the meeting with the thanks of the Parish Council.

## **APPENDIX I.I – THE HATCH – HOLLIES FOOTWAY**

## **APPENDIX I.II – THE HATCH – HOLLIES FOOTWAY**